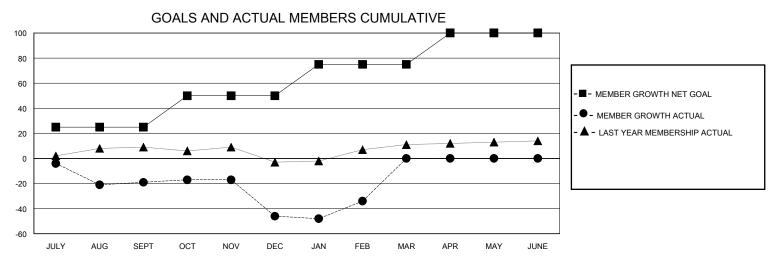

## District 121

Results as of: 2/29/2024

| GMT:          |               | LOC         | ATION POLAND  |                       |                         |                         | GMT CA                                             |  |  |
|---------------|---------------|-------------|---------------|-----------------------|-------------------------|-------------------------|----------------------------------------------------|--|--|
|               | Club          | os          |               | Members               |                         |                         |                                                    |  |  |
|               | RESULTS FOR   | R 2023-2024 |               | RESULTS FOR 2023-2024 |                         |                         |                                                    |  |  |
| QUARTER       | NEW CLUB GOAL | NEW CLUBS   | DROPPED CLUBS | QUARTER MEN           | MBER GROWTH NET<br>GOAL | MEMBER GROWTH<br>ACTUAL | DROPPED<br>MEMBERS ACTUAL<br>(including transfers) |  |  |
| JULY/AUG/SEPT | 0             | 0           | 1             | JULY/AUG/SEPT         | 25                      | 15                      | 34                                                 |  |  |
| OCT/NOV/DEC   | 0             | 0           | 1             | OCT/NOV/DEC           | 25                      | 11                      | 36                                                 |  |  |
| JAN/FEB/MAR   | 1             | 0           | 1             | JAN/FEB/MAR           | 25                      | 41                      | 11                                                 |  |  |
| APR/MAY/JUNE  | 0             | 0           | 0             | APR/MAY/JUNE          | 25                      | 0                       | 0                                                  |  |  |