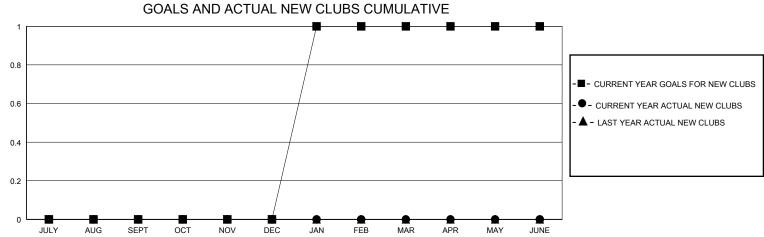

## District 121

Results as of: 2/29/2024

| GMT:          |               | LOC         | ATION POLAND  |                       |                         |                         | GMT CA                                             |  |  |
|---------------|---------------|-------------|---------------|-----------------------|-------------------------|-------------------------|----------------------------------------------------|--|--|
|               | Club          | os          |               | Members               |                         |                         |                                                    |  |  |
|               | RESULTS FOR   | R 2023-2024 |               | RESULTS FOR 2023-2024 |                         |                         |                                                    |  |  |
| QUARTER       | NEW CLUB GOAL | NEW CLUBS   | DROPPED CLUBS | QUARTER MEN           | MBER GROWTH NET<br>GOAL | MEMBER GROWTH<br>ACTUAL | DROPPED<br>MEMBERS ACTUAL<br>(including transfers) |  |  |
| JULY/AUG/SEPT | 0             | 0           | 1             | JULY/AUG/SEPT         | 25                      | 15                      | 34                                                 |  |  |
| OCT/NOV/DEC   | 0             | 0           | 1             | OCT/NOV/DEC           | 25                      | 11                      | 36                                                 |  |  |
| JAN/FEB/MAR   | 1             | 0           | 1             | JAN/FEB/MAR           | 25                      | 41                      | 11                                                 |  |  |
| APR/MAY/JUNE  | 0             | 0           | 0             | APR/MAY/JUNE          | 25                      | 0                       | 0                                                  |  |  |